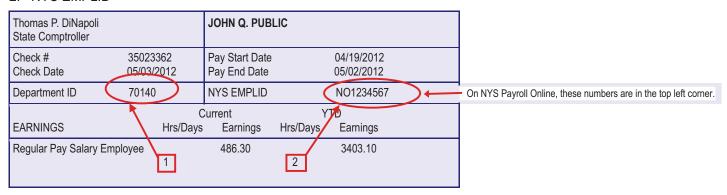

### PLEDGE CARD INSTRUCTIONS

Please complete all sections of this form. Refer to your pay stub for the following:

- 1. Department ID
- 2. NYS EMPLID

FCC Code – Refer to the list above for the three digit code. This is the local region where your work site is located.